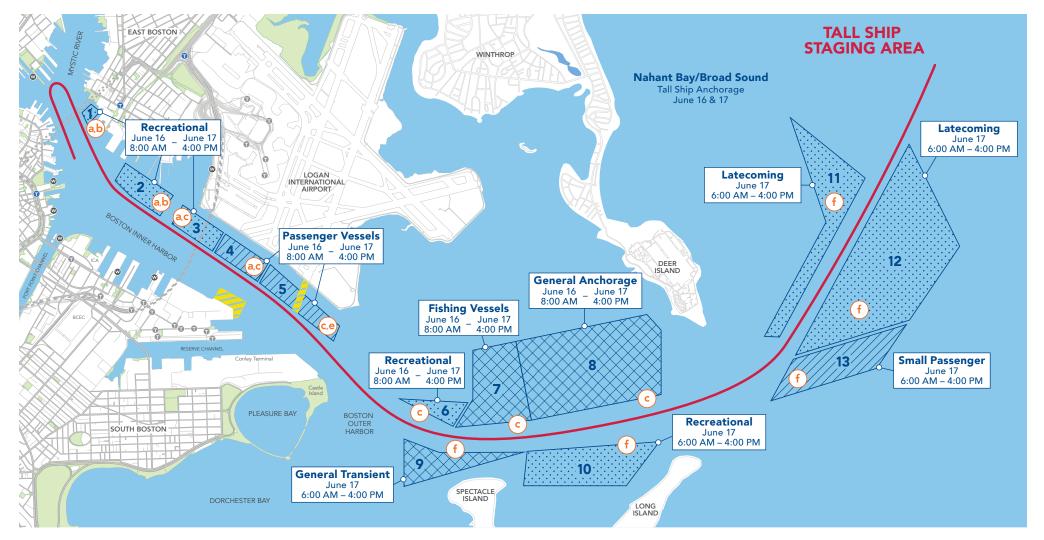

## Parade of Sail Spectator Anchorages

SATURDAY, JUNE 17, 2017 · BOSTON HARBOR

## LEGEND

- Parade of Sail Route
- 💋 Passenger Vessel Anchorage
- Recreational Vessel Anchorage
- 🔀 General Anchorage
- 💋 Security Zone Keep Out

## RESTRICTIONS

- Vessels 45 feet or less in length
- b Superstructures not to exceed 10 feet
- c Height above water not to exceed 50 feet
- d Captain of the port permission needed
- e Inspected/uninspected passenger vessels, sailing school vessels, and bareboat charter vessels
- (f) No overnight anchoring

## NOTES

- Anchorages open June 16, 2017 at 8:00 AM Exception: Anchorages 9 – 13 (See Restriction (f))
- 25 Yard Safety Zone around all moored Tall Ships

Anchorage areas are enforced and vessel movement is restricted